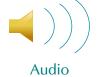

## **Audio Alert**

The pager will beep or discreetly vibrate when a signal is received.

dio Vibration

The unique Surekey<sup>TM</sup> feature, together with a strong vibration and night time vibrating pillow pad, makes the pager the ideal solution to alert the Carer by giving a quick and positive notification of the activation of any of the monitors coded to that pager.