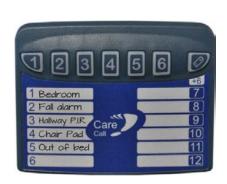

## Care Call Pager Unit

Lightweight & discreet, this fully portable vibrating pager unit with internal rechargeable battery is worn by the user on the belt, in a pocket or around the neck using the cord supplied.

The Pager can be switched between audio or vibration to alert the Carer to events occurring via our range of monitors.

Up to 12 individual monitors can be programmed to illuminate different keys, giving the Carer plenty of flexibility when setting up the system.

Where additional monitors of the same type are required, for example when monitoring several doors or individuals in different rooms, it is simple to designate different keys on the Pager for each monitor.